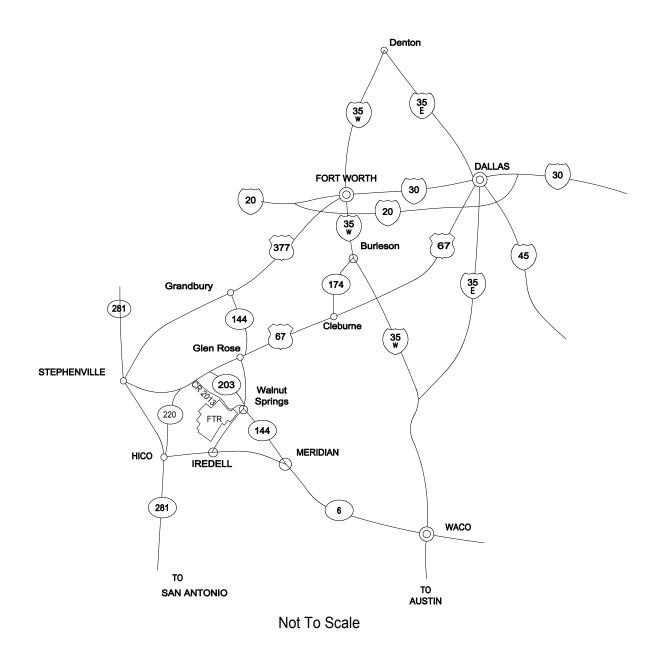

## **Directions to Flat Top Ranch:**

From Dallas take U. S. Highway 67 to Glen Rose. From Glen Rose (start measuring at the Dairy Queen) go 10.2 miles South on U. S. Hwy 67 to County Road 2013. County Road 2013 is 0.2 mile past the road side picnic area on the right side of Hwy 67. On the right side of Highway 67, across from the intersection of Hwy 67 and County Road 2013 there is a sign for Rough Creek Lodge and Flat Top Ranch. Turn Left (South) on County Road 2013 and go 7.4 miles to the Flat Top Ranch Blackwell Lane gate on right. Please close gate behind you. Go 3.2 miles on Blackwell Lane, and then turn left at the "Troop 70" sign into Taylor Springs Pasture. Go 0.8 mile and turn right at Troop 70 sign; then 0.3 mile to the Taylor Springs Camping Area.